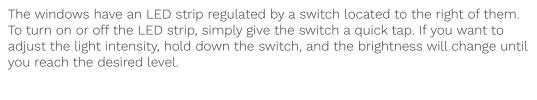

These lights are activated from the exterior porch. Simply turn on the corresponding switch to illuminate the patio.

Illumination