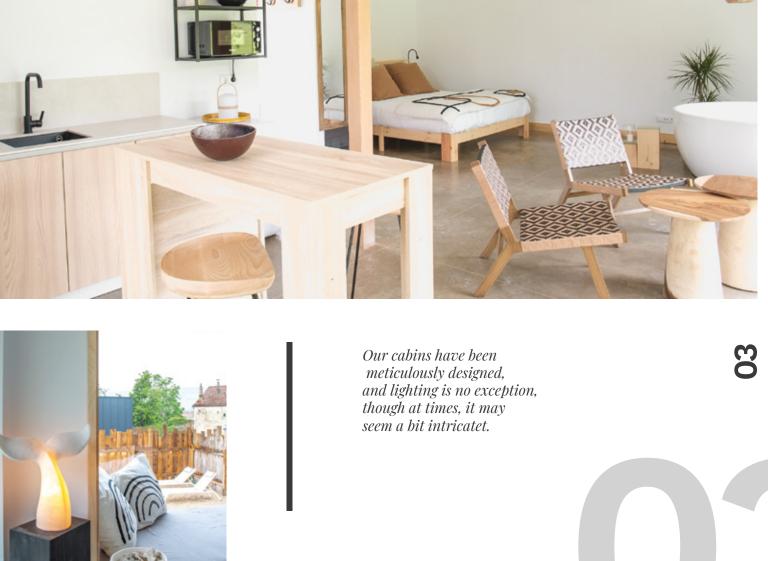

These lights are activated from the exterior porch. Simply turn on the corresponding switch to illuminate the patio.

Illumination