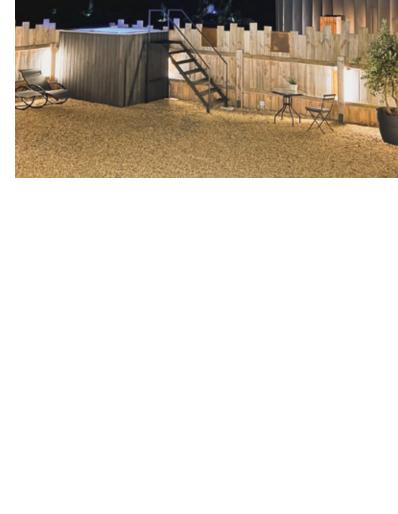

## If you wish to change its location and place it in front of the bed, you can do so easily. To raise and lower the screen, simply hold down the corresponding button. $\wedge \vee$

Cabinet

In our cabins, the television is placed on the furniture near the bed.